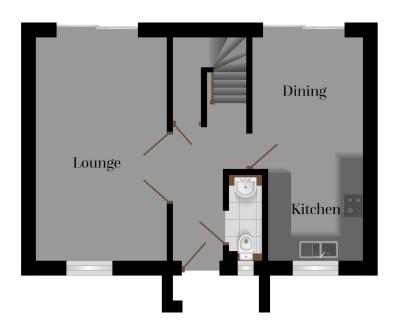

## The Tonnow

Park an Vownder, No. 3, 4

The Tonnow is available either as a detached or semi-detached home. It's a house with some very interesting features and an ideal choice for a growing family. The accommodation offers a large kitchen/diner with patio doors overlooking the rear garden. Spacious, double aspect lounge with a second set of patio doors overlooking the garden. In addition is the WC and integral storage space. On the first floor are three double bedrooms, master en-suite and family bathroom.

## FIRST FLOOR

| Kitchen/Dining | 2.80m (to 2.39m) x 5.52m | 9.19 ft (to 7.84 ft) x 18.11 ft |
|----------------|--------------------------|---------------------------------|
| Lounge         | 3.33m x 5.52m            | 10.93 ft x 18.11 ft             |