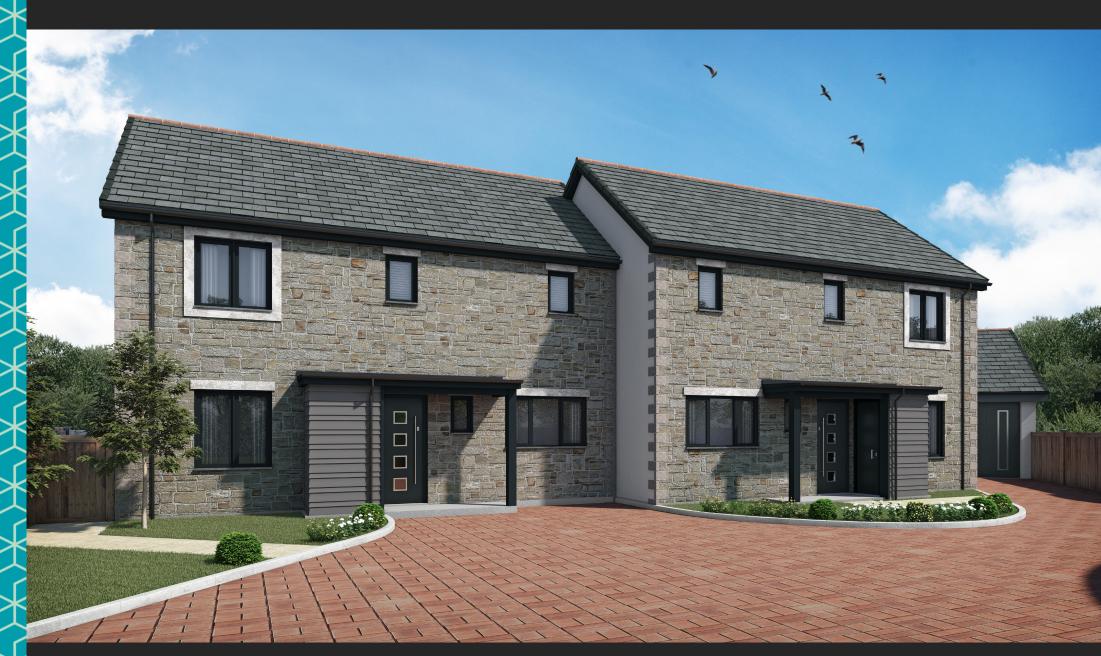

## The Tonnow

Park an Vownder, No. 3, 4

The Tonnow is available either as a detached or semi-detached home. It's a house with some very interesting features and an ideal choice for a growing family. The accommodation offers a large kitchen/diner with patio doors overlooking the rear garden. Spacious, double aspect lounge with a second set of patio doors overlooking the garden. In addition is the WC and integral storage space. On the first floor are three double bedrooms, master en-suite and family bathroom.