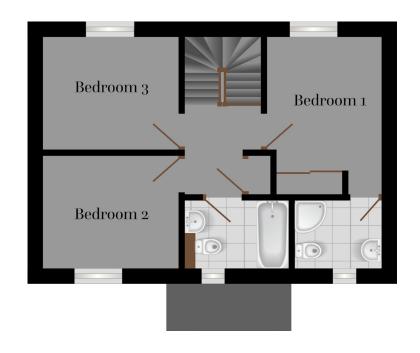

## The Tonnow

Park an Vownder, No. 3, 4

The Tonnow is available either as a detached or semi-detached home. It's a house with some very interesting features and an ideal choice for a growing family. The accommodation offers a large kitchen/diner with patio doors overlooking the rear garden. Spacious, double aspect lounge with a second set of patio doors overlooking the garden. In addition is the WC and integral storage space. On the first floor are three double bedrooms, master en-suite and family bathroom.

| Bedroom 1 | 2.80m x 2.85m (Plus Wardrobe) | 9.19 ft x 9.35 ft  |
|-----------|-------------------------------|--------------------|
| Bedroom 2 | 3.33m x 2.75m                 | 10.93 ft x 9.02 ft |
| Bedroom 3 | 3.33m x2.65m                  | 10.93 ft x 8.69 ft |