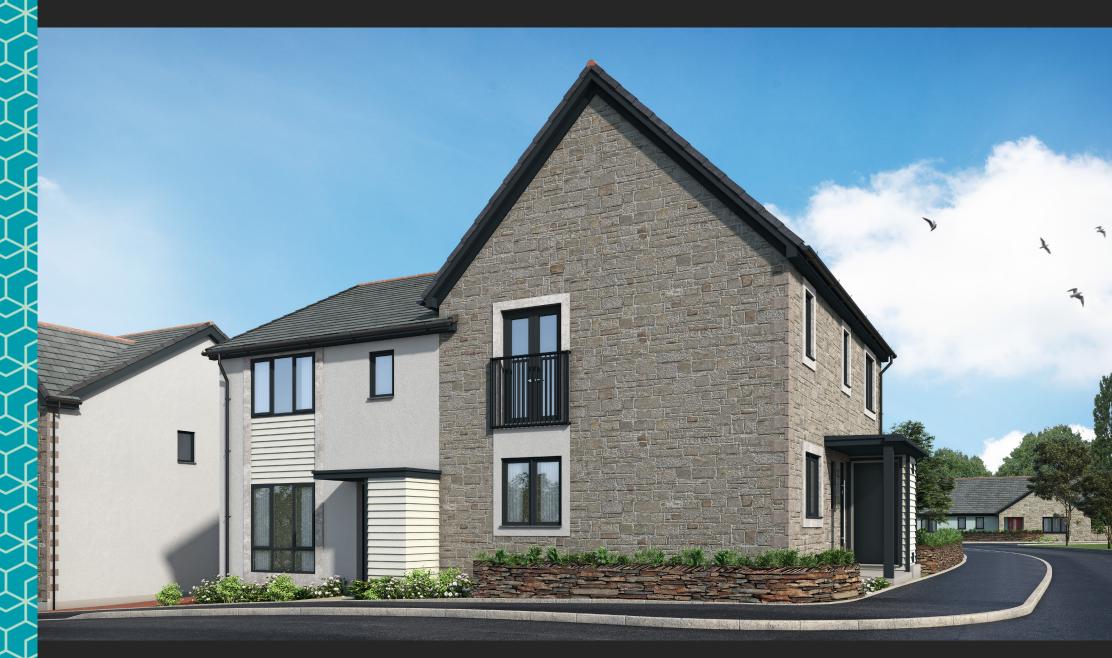

## The Tonnow

Gwel Fenten, No. 3

The Tonnow is available either as a detached or semi-detached home. It's a house with some very interesting features and an ideal choice for a growing family. The accommodation offers a large kitchen/diner with patio doors overlooking the rear garden. Spacious, double aspect lounge with a second set of patio doors overlooking the garden. In addition is the WC and integral storage space. On the first floor are three double bedrooms, master en-suite and family bathroom.