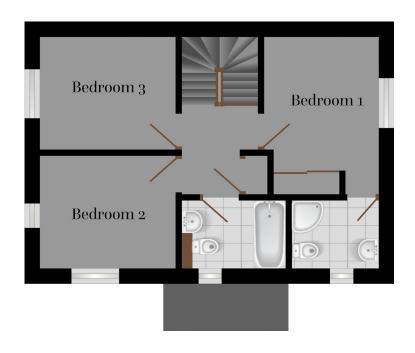

## The Tonnow

Gwel Fenten, No. 3

The Tonnow is available either as a detached or semi-detached home. It's a house with some very interesting features and an ideal choice for a growing family. The accommodation offers a large kitchen/diner with patio doors overlooking the rear garden. Spacious, double aspect lounge with a second set of patio doors overlooking the garden. In addition is the WC and integral storage space. On the first floor are three double bedrooms, master en-suite and family bathroom.

| Bedroom 1 | 2.80m x 2.85m (Plus Wardrobe) | 9.19 ft x 9.35 ft  |
|-----------|-------------------------------|--------------------|
| Bedroom 2 | 3.33m x 2.75m                 | 10.93 ft x 9.02 ft |
| Bedroom 3 | 3.33m x2.65m                  | 10.93 ft x 8.69 ft |