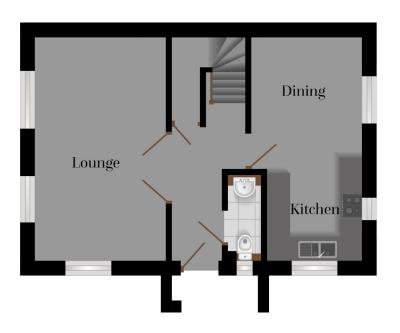

## The Tonnow

Gwel Fenten, No. 3

The Tonnow is available either as a detached or semi-detached home. It's a house with some very interesting features and an ideal choice for a growing family. The accommodation offers a large kitchen/diner with patio doors overlooking the rear garden. Spacious, double aspect lounge with a second set of patio doors overlooking the garden. In addition is the WC and integral storage space. On the first floor are three double bedrooms, master en-suite and family bathroom.

## FIRST FLOOR

| Kitchen/Dining | 2.80m (to 2.39m) x 5.52m | 9.19 ft (to 7.84 ft) x 18.11 ft |
|----------------|--------------------------|---------------------------------|
| Lounge         | 3.33m x 5.52m            | 10.93 ft x 18.11 ft             |