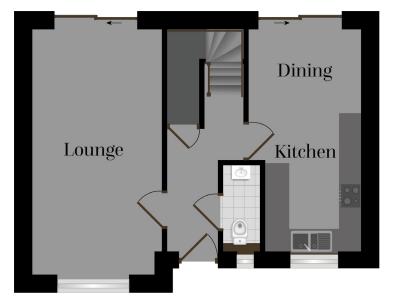

An impressive three bedroom home offering the ideal space for a growing family. The ground floor offers a full length, double aspect kitchen dining room with patio doors to the rear garden, the spacious sitting room also spans the full length of the house enjoying a double aspect and another set of patio doors offering access to the rear garden. The first floor offers three double bedrooms, master with en-suite facilities and family bathroom.

FIRST FLOOR

| Kitchen | 2.79m x 5.50m | 9.15ft x 18.04ft | Bedroom 1 | 2.79m x 2.83m | 9.15ft x 9.28ft   |
|---------|---------------|------------------|-----------|---------------|-------------------|
| Lounge  | 2.79m x 5.50m | 10.6ft x 20.01ft | Bedroom 2 | 3.06m x 3.34m | 10.04ft x 10.96ft |
| Study   |               |                  | Bedroom 3 | 3.22m x 2.62m | 10.56ft x 8.6ft   |

Utility

All measurements given are approximate, for further details please contact the agents. Dimensions given are done so in good faith and before construction has commenced. They are approximate and for guidance only and should not be used for furniture or appliance purchases. Purchasers are strongly advised to confirm actual dimensions when the property is nearing completion or is completed.