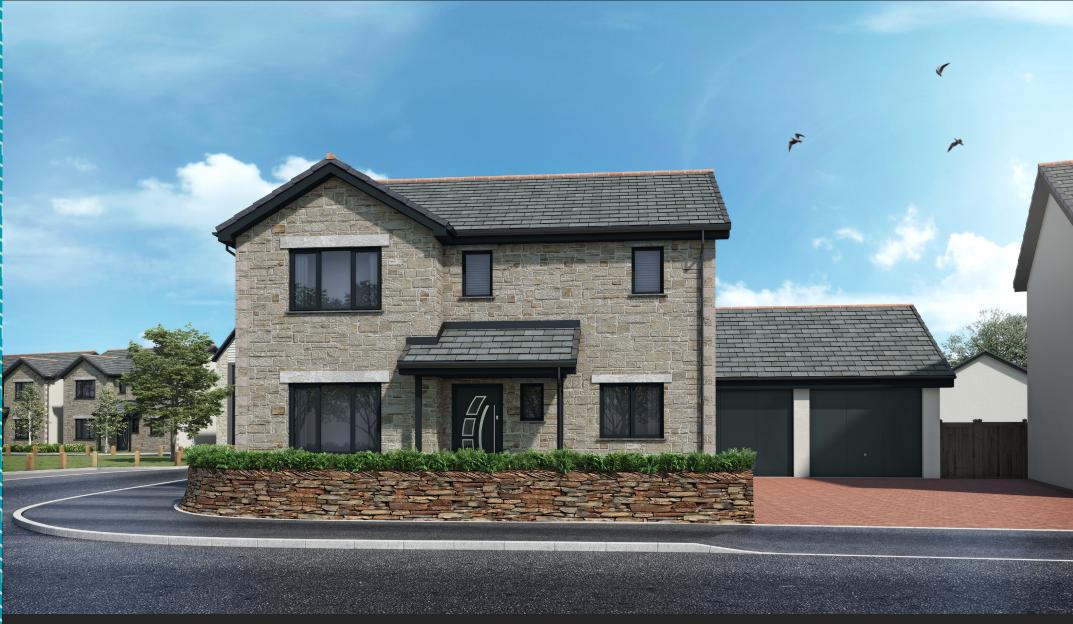

An impressive three bedroom home offering the ideal space for a growing family. The ground floor offers a full length, double aspect kitchen dining room with patio doors to the rear garden, the spacious sitting room also spans the full length of the house enjoying a double aspect and another set of patio doors offering access to the rear garden. The first floor offers three double bedrooms, master with en-suite facilities and family bathroom.