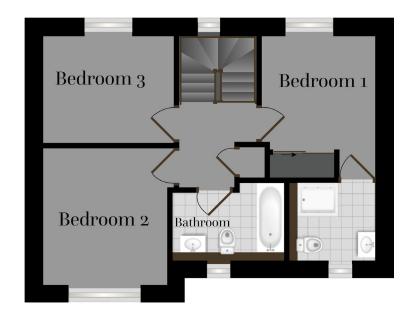

An impressive three bedroom home offering the ideal space for a growing family. The ground floor offers a full length, double aspect kitchen dining room with patio doors to the rear garden, the spacious sitting room also spans the full length of the house enjoying a double aspect and another set of patio doors offering access to the rear garden. The first floor offers three double bedrooms, master with en-suite facilities and family bathroom.

FIRST FLOOR

| Kitchen | 2.79m x 5.50m | 9.15ft x 18.04ft | Bedroom 1 | 2.79m x 2.83m | 9.15ft x 9.28ft   |
|---------|---------------|------------------|-----------|---------------|-------------------|
| Lounge  | 2.79m x 5.50m | 10.6ft x 20.01ft | Bedroom 2 | 3.06m x 3.34m | 10.04ft x 10.96ft |
| Study   |               |                  | Bedroom 3 | 3.22m x 2.62m | 10.56ft x 8.6ft   |