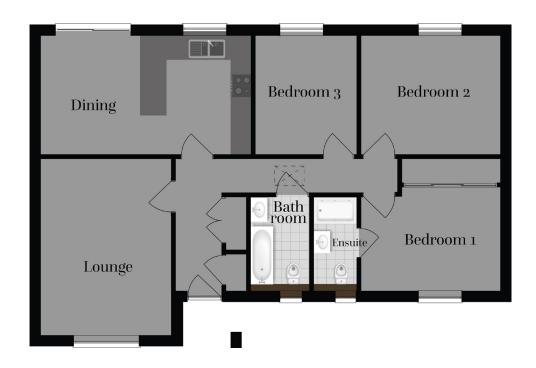

## The Helford

Gwel Fenten, No. 11, 12, 13, 18

The largest bungalow at Tregenna Lea, The Helford offers generous accommodation with three bedrooms, master en-suite and bathroom. A fitted kitchen adjoins a large open plan dining area with patio doors opening out onto the rear garden patio. A separate lounge. Some of these homes benefit from a garage and all homes enjoy off road

## **GROUND FLOOR**

| Kitchen/Dining | 5.90m x 3.29m | 19.4 ft x 10.8 ft | Bedroom 1 | 3.8m x 2.9m (Max to wardrobe) | 12.5 ft x 9.5 ft  |
|----------------|---------------|-------------------|-----------|-------------------------------|-------------------|
| Lounge         | 4.93m x 3.59m | 16.2 ft x 11.8 ft | Bedroom 2 | 3.8m x 3.29m                  | 12.5 ft x 10.8 ft |
|                |               |                   | Bedroom 3 | 2.82m x 3.29m                 | 9.3 ft x 10.8 ft  |