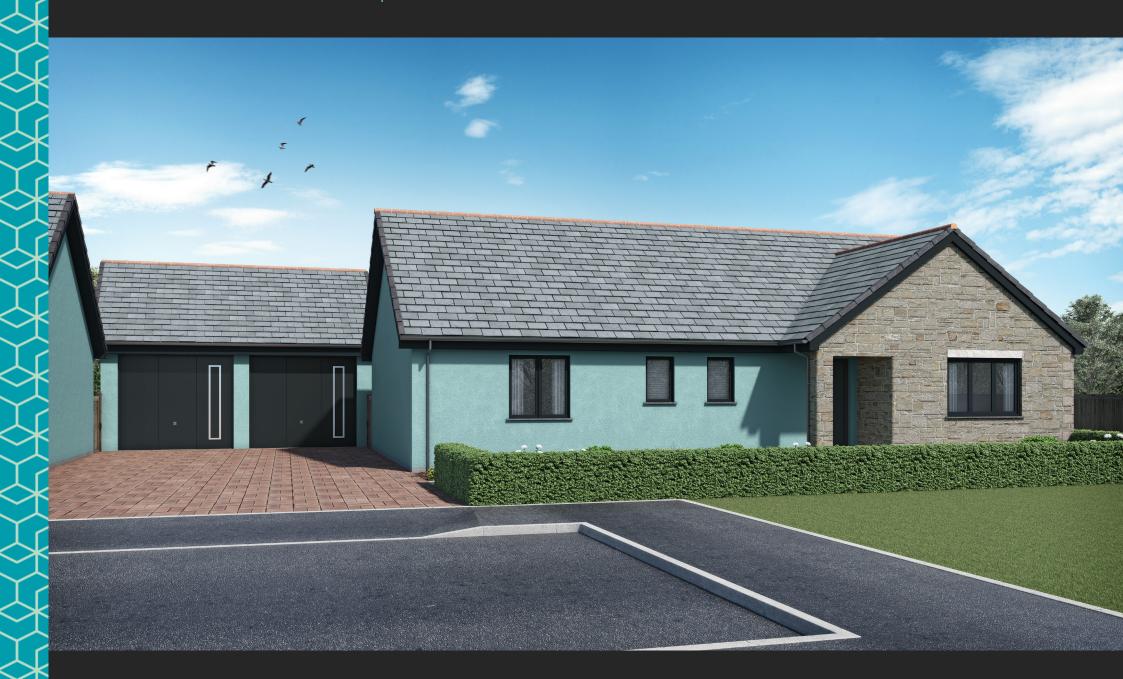

## The Helford

Gwel Fenten, No. 11, 12, 13, 18

The largest bungalow at Tregenna Lea, The Helford offers generous accommodation with three bedrooms, master en-suite and bathroom. A fitted kitchen adjoins a large open plan dining area with patio doors opening out onto the rear garden patio. A separate lounge. Some of these homes benefit from a garage and all homes enjoy off road