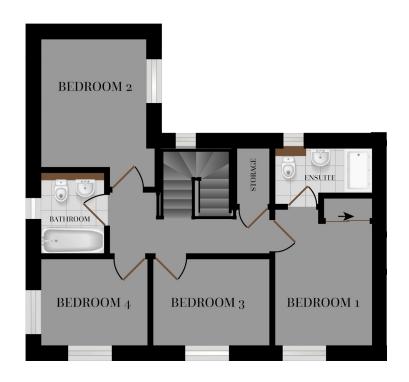

## The Elynnow

Gwel Fenten No. 1 Park An Vownder - No. 1 Gwel Tregennow - No. 22, 47 A stunningly finished 4 bedroom home which has been cleverly designed for the way you want to live your life. This is a house which looks good from every angle. On the ground floor the Elynnow offers a spacious lounge with patio doors to the rear garden, a triple aspect kitchen and dining area with another door to the rear garden patio, a good-sized hallway and WC. There are four bedrooms on the first floor (master with en-suite) and a family bathroom. Outside, the property has a patio area sheltered by a timber framed pergola within an enclosed garden, garage and driveway.

## FIRST FLOOR

| Bedroom 1 | 2.58m x 3.10m (Plus Wardrobe) | 8.46 ft x 10.17 ft |
|-----------|-------------------------------|--------------------|
| Bedroom 2 | 2.77m x 3.39m                 | 9.09 ft x 11.12ft  |
| Bedroom 3 | 3.10m x 2.29m                 | 10.17 ft x 7.51 ft |
| Bedroom 4 | 2.82m x 2.29m                 | 9.25 ft x 7.51 ft  |

All measurements given are approximate, for further details please contact the agents. Dimensions given are done so in good faith and before construction has commenced. They are approximate and for guidance only and should not be used for furniture or appliance purchases. Purchasers are strongly advised to confirm actual dimensions when the property is nearing completion or is completed.