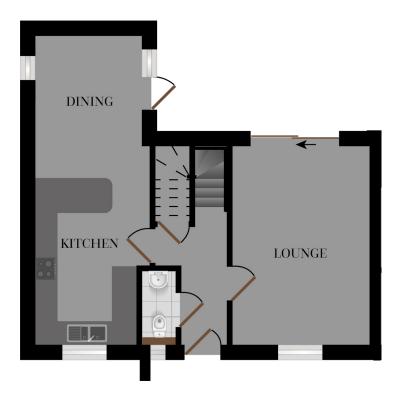

## The Elynnow

Gwel Fenten No. 1 Park An Vownder - No. 1 Gwel Tregennow - No. 22, 47 A stunningly finished 4 bedroom home which has been cleverly designed for the way you want to live your life. This is a house which looks good from every angle. On the ground floor the Elynnow offers a spacious lounge with patio doors to the rear garden, a triple aspect kitchen and dining area with another door to the rear garden patio, a good-sized hallway and WC. There are four bedrooms on the first floor (master with en-suite) and a family bathroom. Outside, the property has a patio area sheltered by a timber framed pergola within an enclosed garden, garage and driveway.