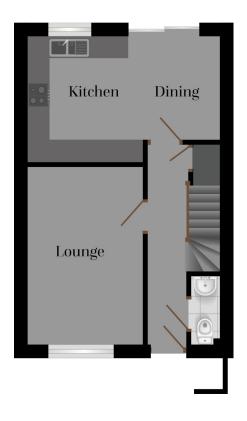

## FIRST FLOOR

| Kitchen/Dining | 5.20m x 3.40m | 17.06 ft x 11.15 ft |
|----------------|---------------|---------------------|
| Lounge         | 3.05m x 4.75m | 10.01 ft x 15.58 ft |

| Bedroom 1 | 2.90m x 4.25m | 9.51 ft x 13.94 ft |
|-----------|---------------|--------------------|
| Bedroom 2 | 2.77m x 3.20m | 9.09 ft x 10.50 ft |
| Bedroom 3 | 2.11m x 2.90m | 6.92 ft x 9.51 ft  |

All measurements given are approximate, for further details please contact the agents. Dimensions given are done so in good faith and before construction has commenced. They are approximate and for guidance only and should not be used for furniture or appliance purchases. Purchasers are strongly advised to confirm actual dimensions when the property is nearing completion or is completed.