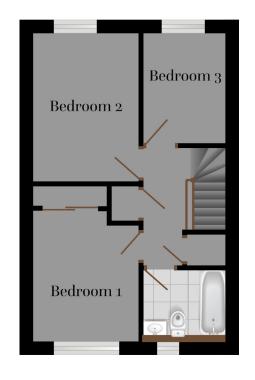

## FIRST FLOOR

| Kitchen/Dining | 5.20m x 3.40m | 17.06 ft x 11.15 ft |
|----------------|---------------|---------------------|
| Lounge         | 3.05m x 4.75m | 10.01 ft x 15.58 ft |

| Bedroom 1 | 2.90m x 4.25m | 9.51 ft x 13.94 ft |
|-----------|---------------|--------------------|
| Bedroom 2 | 2.77m x 3.20m | 9.09 ft x 10.50 ft |
| Bedroom 3 | 2.11m x 2.90m | 6.92 ft x 9.51 ft  |

All measurements given are approximate, for further details please contact the agents. Dimensions given are done so in good faith and before construction has commenced. They are approximate and for guidance only and should not be used for furniture or appliance purchases. Purchasers are strongly advised to confirm actual dimensions when the property is nearing completion or is completed.