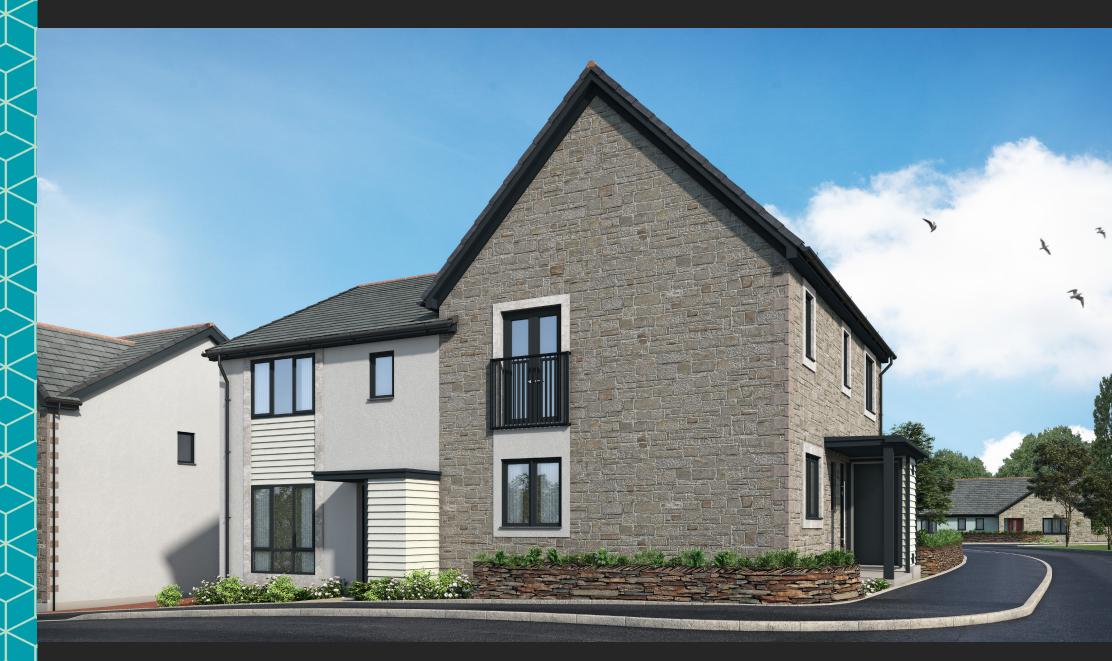

## Chy An Glas Gwel Fenten - No 4, 14, 15, 24 & 25

The Chy an Glas is a well-proportioned three bedroom home. The external appearance of this house combines render with timber effect cladding and inside, there's a bright and spacious lounge, a kitchen/dining room which overlooks the garden and a separate WC. On the first floor there is a master bedroom with two further bedrooms and a family bathroom. This stylish home is definitely one not to be missed.