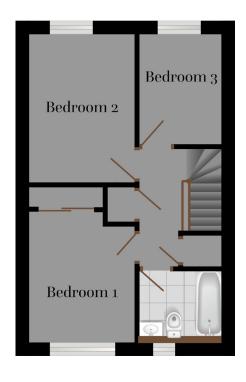

## FIRST FLOOR

| Kitchen/Dining | 5.20m x 3.40m | 17.06 ft x 11.15 ft |
|----------------|---------------|---------------------|
| Lounge         | 3.05m x 4.75m | 10.01 ft x 15.58 ft |

| Bedroom 1 | 2.90m x 4.25m | 9.51 ft x 13.94 ft |
|-----------|---------------|--------------------|
| Bedroom 2 | 2.77m x 3.20m | 9.09 ft x 10.50 ft |
| Bedroom 3 | 2.11m x 2.90m | 6.92 ft x 9.51 ft  |