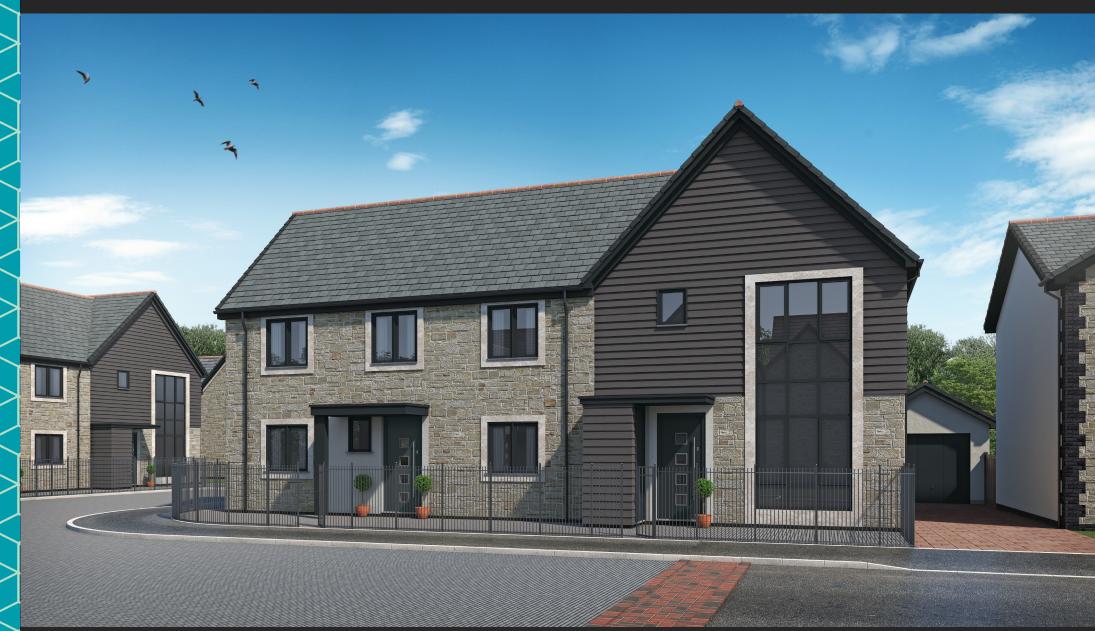

## Chy An Glas

Park An Vownder - No. 2 Gwel Tregennow - No. 23 & 48 Gwel Fenten No. 2 The Chy an Glas is a well-proportioned three bedroom home. The external appearance of this house combines render with timber effect cladding and inside, there's a bright and spacious lounge, a kitchen/dining room which overlooks the garden and a separate WC. On the first floor there is a master bedroom with two further bedrooms and a family bathroom. This stylish home is definitely one not to be missed.